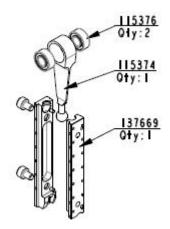

## 705444 Assembly Knife Blade Holder For Auto Cutter IX Q25

Quick Details:

| Quality:         | OEM high quality              |
|------------------|-------------------------------|
| Stock Status:    | In stock                      |
| Delivery Time:   | within 24 hours after payment |
| Place of Origin: | China                         |
| MOQ:             | 1 piece                       |
| Payment Terms:   | 100% payment in advance       |
| Shipment Method: | Int'I Express Courier         |

### Assembling drawing as below for your reference:

#### 705444



#### **Company profile**

Dongguan Favorable Automation Equipment Co., Ltd was established in 2002, located in Dongguan, China. **Supplying spare parts which used for different brands machines.** 

**FAVORABLE** is the **first supplier in this industry who can provide complete service start from development to after-sales**. All of the parts we provided is through repeat and strict testing, to avoid customer receive low quality parts. We promise all of the parts from FAVORABLE company, **if have anyquality problem, technician can solve immediately to protect customer's production efficiency.** 

All parts we have inventory in stock, low cost, delivery on time, quality guarantee, also provide free technical support.

Some TOP SELL related parts for your reference:



#### Advantages of Fa